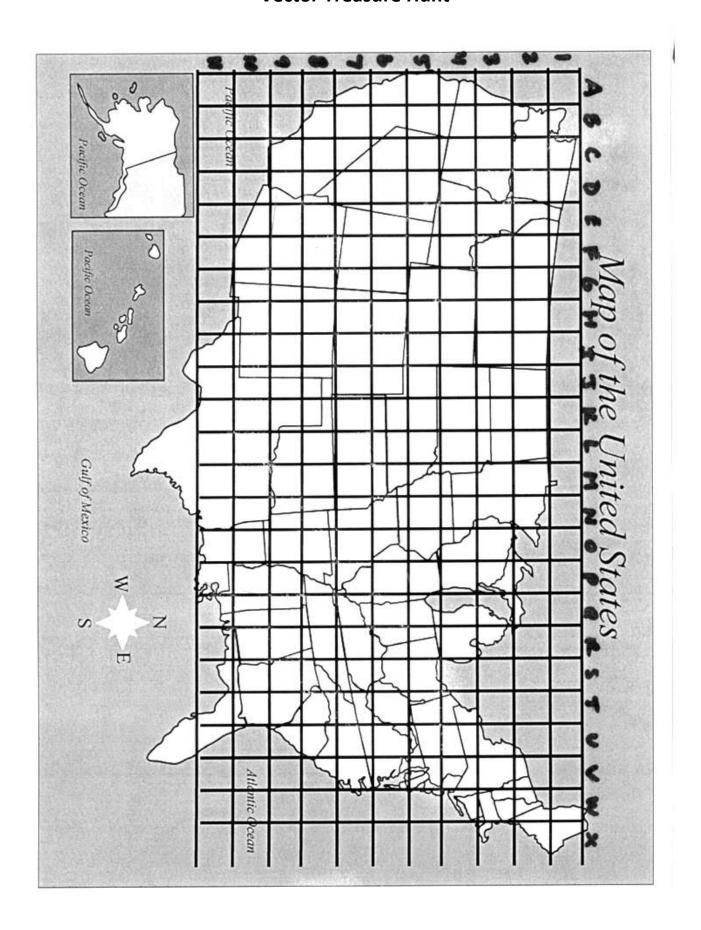

## **Vector Treasure Hunt**

The following is a list of directions that leads to a treasure somewhere in the United States. Your job is to calculate the magnitude and direction of the resultant vector to go from Cleveland, OH directly to the site of the treasure. Points will be awarded if you can determine what state you would be in and in what exact quadrant would you end. Use the bottom of this sheet to solve for the final vector mathematically. Use the other side of this sheet to solve for it graphically.

1 cm = 220 km

660 km due East
1826 km at 48° South of West
1210 km at 13° East of North
1430 km at 40° South of West
1804 km at 7° North of West
1364 km at 25° North of East
1606 km at 40° North of West
1562 km at 66° South of East